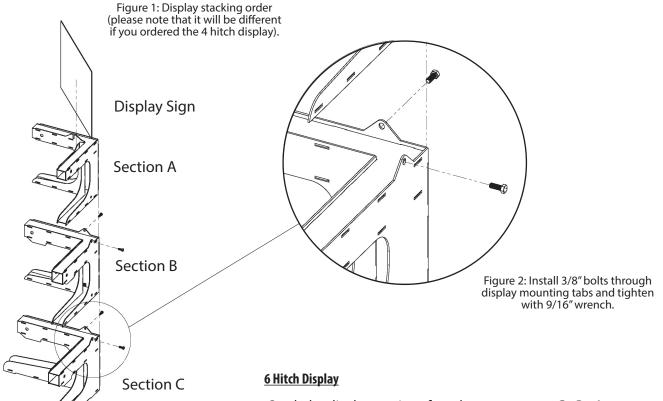

## SHOCKER HITCH RECEIVER HITCH DISPLAY INSTALLATION GUIDE

Literature holder location on 2 hitch display

Literature holder location on 4 & 6 hitch display

- •Stack the display sections from bottom to top C B A
- •Using the provided 3/8" bolts, hand thread through the display mounting tabs and tighten with a 9/16" wrench.
- •Slide display sign through the slots on section A and attach literature holder by peeling 3M tap and attaching it to the display sign in the blank-empty area.
- •Slide hitches into the display and secure with 5/8" pins.